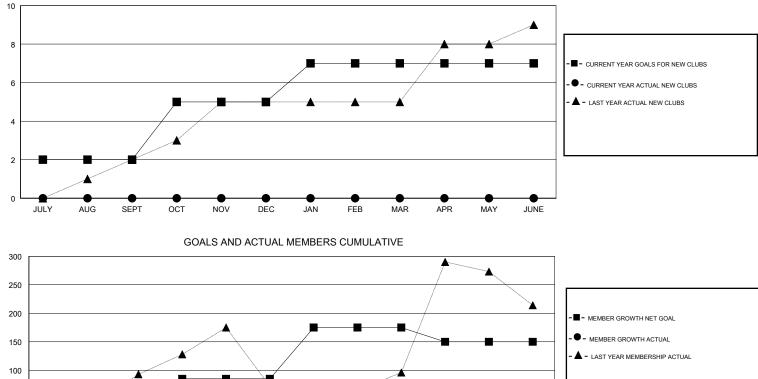

## LOCATION REP OF SRI LANKA

GMT CA

| Clubs<br>RESULTS FOR 2018-2019 |   |   |   | Members<br>RESULTS FOR 2018-2019 |     |    |     |
|--------------------------------|---|---|---|----------------------------------|-----|----|-----|
|                                |   |   |   |                                  |     |    |     |
| JULY/AUG/SEPT                  | 2 | 0 | 0 | JULY/AUG/SEPT                    | -35 | 45 | 38  |
| OCT/NOV/DEC                    | 3 | 0 | 2 | OCT/NOV/DEC                      | 120 | 57 | 100 |
| JAN/FEB/MAR                    | 2 | 0 | 0 | JAN/FEB/MAR                      | 90  | 43 | 29  |
| APR/MAY/JUNE                   | 0 | 0 | 0 | APR/MAY/JUNE                     | -25 | 0  | 0   |