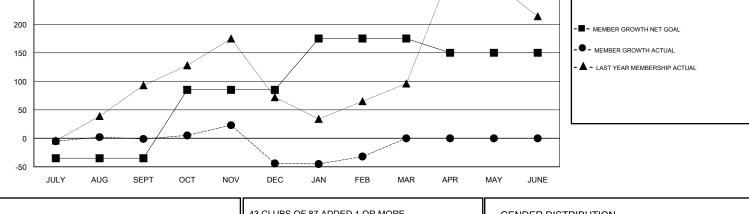

## LOCATION REP OF SRI LANKA

GMT CA

| Clubs<br>RESULTS FOR 2018-2019 |   |   |   | Members<br>RESULTS FOR 2018-2019 |     |    |     |
|--------------------------------|---|---|---|----------------------------------|-----|----|-----|
|                                |   |   |   |                                  |     |    |     |
| JULY/AUG/SEPT                  | 2 | 0 | 0 | JULY/AUG/SEPT                    | -35 | 45 | 38  |
| OCT/NOV/DEC                    | 3 | 0 | 2 | OCT/NOV/DEC                      | 120 | 57 | 100 |
| JAN/FEB/MAR                    | 2 | 0 | 0 | JAN/FEB/MAR                      | 90  | 43 | 29  |
| APR/MAY/JUNE                   | 0 | 0 | 0 | APR/MAY/JUNE                     | -25 | 0  | 0   |

GOALS AND ACTUAL NEW CLUBS CUMULATIVE

|     | 43 CLUBS OF 87 ADDED 1 OR MORE<br>NEW MEMBERS | GENDER DISTRIBUTION       MALE     1,987 (77.86%)       FEMALE     565 (22.14%) |                                                                                                                                                                                                |
|-----|-----------------------------------------------|---------------------------------------------------------------------------------|------------------------------------------------------------------------------------------------------------------------------------------------------------------------------------------------|
|     |                                               | Women Percentage Fiscal Year Goal: 20%                                          |                                                                                                                                                                                                |
| 10  |                                               | TOTAL FAMILY UNIT MEMBERS                                                       | 782                                                                                                                                                                                            |
| 48  | MEMBERSHIP DATA                               |                                                                                 | 105                                                                                                                                                                                            |
| 109 |                                               |                                                                                 | 425                                                                                                                                                                                            |
| 167 |                                               |                                                                                 |                                                                                                                                                                                                |
|     | 48<br>109                                     | 10   48   109                                                                   | NEW MEMBERS MALE 1,987 (77.86%)   FEMALE 565 (22.14%)   Women Percentage Fiscal Year Goal: 20%   10 CLICK HERE FOR CUMULATIVE   48 MEMBERSHIP DATA   109 FAMILY MEMBERS PAYING HALF   109 DUES |